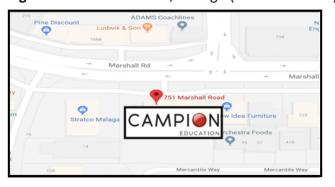

### 'While You Wait' collection service (Malaga or Canning Vale)

Please note long delays can be experienced in the two weeks prior to the commencement of the school year and availability of all stock lines cannot be guaranteed at this time. All back ordered items will be posted and a delivery fee will apply.

### Malaga - 751 Marshall Road, Malaga (next to Stratco)